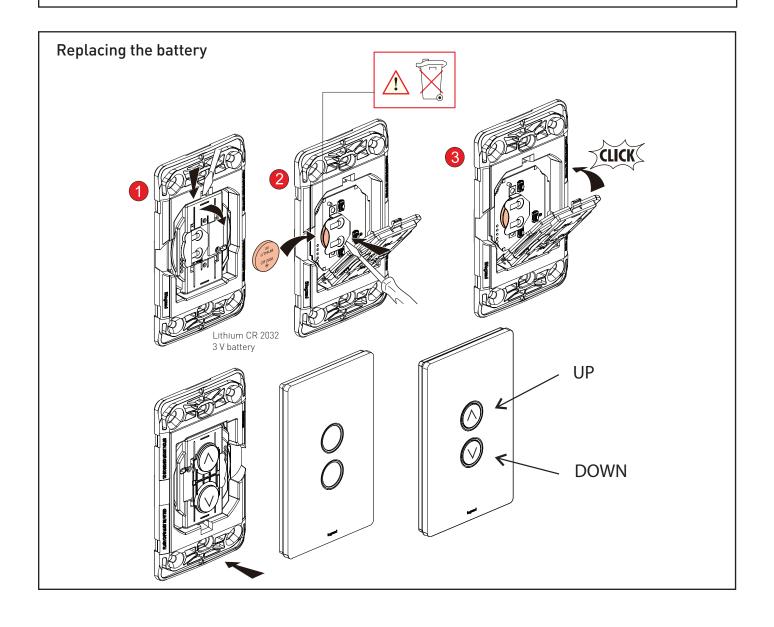

## **Product Notes**

- For indoor use only.
- This product must be installed and used as per these instructions.
- This product is only suitable for information technology equipment.
- This product is not suitable for installation in hazardous and/or corrosive areas.
- This product should not be installed in areas exposed to constant vibration, temperature )uctuations, or areas of high humidity.
- This product has been designed to operate in ambient temperatures 5°C to 40°C.
- This product has been designed to operate on a nominal supply voltage of 230 240 V a.c. 50 Hz.
- The material in this product may vary in colour from batch to batch. Colour matching from one batch to another cannot be guaranteed.
- Extended exposure to UV rays (such as exposure to direct sunlight) may cause discolouration of this product.
- Electrical installations periodically receive transient over-voltages. This product has been designed to minimise the effect of such voltages on connected equipment. It may not give full protection for extreme over-voltage transients such as those resulting from a close lightning strike.
- This product contains no serviceable parts and no attempt should be made to repair this product. If the product is faulty it should be discarded.
- This product utilises intellectual property in the form of registered designs, trademarks, and/or patents. Such intellectual property remains the property of Legrand in all cases.
- Legrand reserves the right to modify the speci(cation of this product at any time.